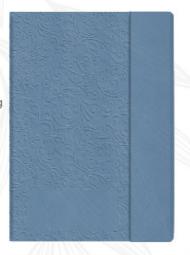

# PU COVER NOTEBOOK

#### **DESCRIPTION:**

- Custom PU covers
- Binding: perfect bound
- Extras: personalised names, fully customised covers, inners and inserts
- Special sizes available on request
- 192 notebook inner pages one colour printing
- 80 gsm cream bond paper
- Option of elastic band, pen loop & magnetic flap available

#### SIZES:

#### A5

150 x 210 mm Notebook

#### **B5**

172 x 240 mm Notebook