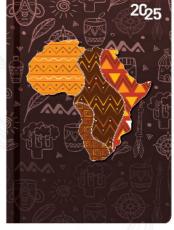

# ART

**GLYPH** 

#### **DESCRIPTION:**

- · Printed and laminated art paper cover
- Spot UV on the cover with foiling on the year
- 336 inner pages
- Single colour printing
- 60 gsm white bond paper

#### SIZES:

A5 148 x 210 mm Single Date

**B5** 171 x 240 mm Single Date

A4 204 x 297 mm Single Date

TRIP