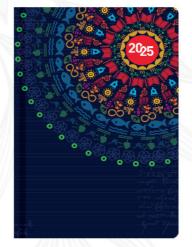

# ART

**GLYPH** 

#### **DESCRIPTION:**

- · Printed and laminated art paper cover
- Spot UV on the cover with foiling on the year
- 336 inner pages
- Single colour printing
- 60 gsm white bond paper

#### SIZES:

A5 148 x 210 mm Single Date

**B5** 171 x 240 mm Single Date

A4 204 x 297 mm Single Date

TRIP