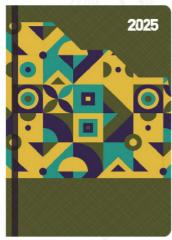

# ART

**GLYPH** 

#### **DESCRIPTION:**

- · Printed and laminated art paper cover
- Spot UV on the cover with foiling on the year
- 336 inner pages
- Single colour printing
- 60 gsm white bond paper

#### SIZES:

A5 148 x 210 mm Single Date

**B5** 171 x 240 mm Single Date

A4 204 x 297 mm Single Date

TRIP