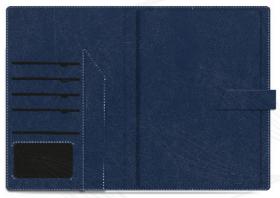

# PU COVER PHONE & CARD HOLDER

#### **DESCRIPTION:**

- · Seamless mix of PU cover material in various patterns
- Pouches for business / credit cards / phone holder
- · Seamless mix of PU cover material in various patterns
- 352 pages with single date to view in 2 colour printing
- · 80 gsm cream bond paper
- 144 pages with week to view in 2 colour printing
- · Monthly planner with month tabs
- African map in the front and world map at the back

PACK

LAP

#### SIZES:

A5

148 x 210 mm Single Date

В5

171 x 240 mm Single Date

SLIM

FORT