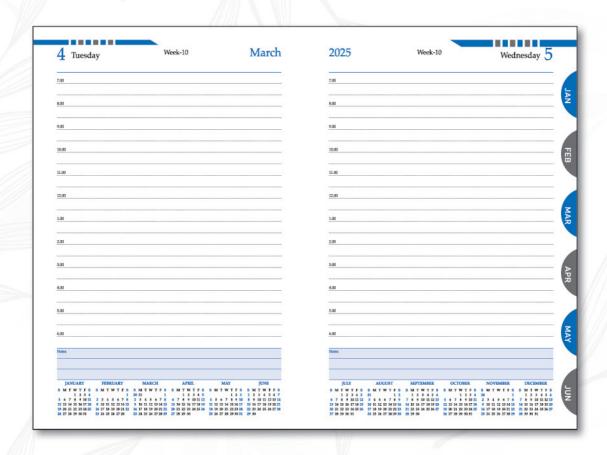

# **INNER 4**

| WEEK 39                                                  |                        | SI                                                                                  | SEPTEMBER                                                                                         |                                                        | 2025                                                                       |                                                                                                     |                                                                                              |                                                                                                    |                                                                                            |                                                                                                |                                                                                        |                        |
|----------------------------------------------------------|------------------------|-------------------------------------------------------------------------------------|---------------------------------------------------------------------------------------------------|--------------------------------------------------------|----------------------------------------------------------------------------|-----------------------------------------------------------------------------------------------------|----------------------------------------------------------------------------------------------|----------------------------------------------------------------------------------------------------|--------------------------------------------------------------------------------------------|------------------------------------------------------------------------------------------------|----------------------------------------------------------------------------------------|------------------------|
| 22                                                       | 265:100                | MONDAY                                                                              | 23<br>Francism' Day (Classe)                                                                      | TUESDAY                                                | 24 267<br>Heritage Day (South Africa)                                      | :98 WEDNESDAY                                                                                       | 25<br>Accord Forces Day (Noosenhique)                                                        |                                                                                                    | 26 ***                                                                                     | ess FRIDAY                                                                                     | 27<br>Meskel (Ethiopia)                                                                | 230:95 SATURI          |
| 7                                                        |                        |                                                                                     | 7                                                                                                 |                                                        | 7                                                                          |                                                                                                     | 7                                                                                            |                                                                                                    | 7                                                                                          |                                                                                                | ,                                                                                      |                        |
|                                                          |                        |                                                                                     | A                                                                                                 |                                                        | 1                                                                          |                                                                                                     | <u>s</u>                                                                                     |                                                                                                    | 1                                                                                          |                                                                                                | 1                                                                                      |                        |
| 9                                                        |                        |                                                                                     | 9                                                                                                 |                                                        | 9                                                                          |                                                                                                     | 9                                                                                            |                                                                                                    | 9                                                                                          |                                                                                                | ,                                                                                      |                        |
| 10                                                       |                        |                                                                                     | 10                                                                                                |                                                        | 10                                                                         |                                                                                                     | 10                                                                                           |                                                                                                    | 10                                                                                         |                                                                                                | В                                                                                      |                        |
| 11                                                       |                        |                                                                                     | 11                                                                                                |                                                        | 11                                                                         |                                                                                                     | 11                                                                                           |                                                                                                    | 11                                                                                         |                                                                                                | 11                                                                                     |                        |
| 12                                                       |                        |                                                                                     | 12                                                                                                |                                                        | 13.                                                                        |                                                                                                     | 12:                                                                                          |                                                                                                    | 13                                                                                         |                                                                                                | 12                                                                                     |                        |
| 2                                                        |                        |                                                                                     | 2                                                                                                 |                                                        | 3                                                                          |                                                                                                     | 3                                                                                            |                                                                                                    | 3                                                                                          |                                                                                                | 28                                                                                     | 271:54 SUNI            |
| 4                                                        |                        |                                                                                     |                                                                                                   |                                                        |                                                                            |                                                                                                     | 4                                                                                            |                                                                                                    |                                                                                            |                                                                                                |                                                                                        |                        |
| 5                                                        |                        |                                                                                     | 5                                                                                                 |                                                        | 6                                                                          |                                                                                                     | 5                                                                                            |                                                                                                    | §                                                                                          |                                                                                                |                                                                                        |                        |
| 5                                                        |                        |                                                                                     | 6                                                                                                 |                                                        | 6                                                                          |                                                                                                     | 6                                                                                            |                                                                                                    | 6                                                                                          |                                                                                                |                                                                                        |                        |
| Neo                                                      |                        |                                                                                     | Notes                                                                                             |                                                        | Non                                                                        |                                                                                                     | Nego                                                                                         |                                                                                                    | Ness                                                                                       |                                                                                                | Nerra                                                                                  |                        |
| 3ANUARY<br>Walk T W T P<br>1 1 2 3<br>1 5 T 8 9 H        | 4 5 5                  | PERCURY N M T W T F 8 5                                                             | MARCH W. N. T. W. T. F. S. 9 31 1: 10 3 4 5 6 7 8                                                 | 14 1 2 2 4 5 4                                         | MAY Wh M T W T P 8 8 18 1 2 9 4 19 5 6 7 8 9 10 11                         | JENE We M T W T P S S 22 30 1 23 3 3 4 5 6 7 6                                                      | 301.Y<br>We M T W T F S S<br>27 1 2 3 4 5 6<br>28 T S 7 2 2 11 12 13                         | ALXEST W. M. T. W. T. P. S.                                    | SEPTEMBER WANT WIT F S S 36 1 2 3 4 5 6 7 37 8 9 30 11 13 35 14                            | OCTORER Wh W T W T F 5 8 40 1 2 3 4 5 41 5 T 5 9 10 11 12                                      |                                                                                        | 1 012345               |
| 3 13 36 16 16 27<br>4 28 31 23 33 36<br>5 27 38 29 38 38 | 1 18 19 1<br>1 26 26 1 | 3 4 5 6 7 8 9<br>7 90 11 12 13 14 15 56<br>8 17 18 19 30 21 32 33<br>54 25 36 27 28 | 10 11 12 13 14 15 1<br>11 10 11 12 13 14 15 1<br>12 17 18 19 30 21 32 2<br>13 34 25 34 27 28 29 3 | 6 06 14 15 16 17 18 29 26<br>8 17 21 22 23 24 25 26 27 | 20 12 13 14 15 16 17 18<br>21 19 30 21 32 33 24 25<br>22 15 37 28 29 30 21 | 20 2 3 4 5 6 7 8<br>26 9 10 11 12 17 18 16 15<br>26 16 17 18 19 20 21 22<br>26 23 24 25 26 27 28 29 | 26 7 8 9 30 11 12 33<br>25 36 16 16 17 18 19 30<br>30 31 23 23 36 26 26 27<br>36 28 29 38 31 | 33 4 5 6 T 8 9 10<br>33 11 12 13 14 15 16 17<br>36 16 19 30 21 22 33 24<br>25 25 26 27 28 28 20 31 | 37 8 9 10 11 12 13 14<br>38 18 16 17 18 19 30 21<br>39 22 28 26 26 26 36 37 28<br>40 29 28 | 41 6 T 8 9 10 11 13<br>43 13 16 10 15 17 18 19<br>43 20 21 22 20 26 26 26<br>44 27 28 29 30 31 | 45 3 4 5 6 7 8<br>46 30 E1 12 33 E4 11<br>47 17 E8 19 30 21 22<br>48 36 25 26 37 28 21 | 23 52 23 29 34 25 24 2 |