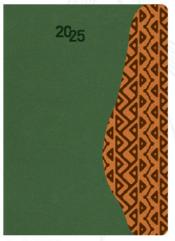

# **KRAFT**

#### **DESCRIPTION:**

- Eco-friendly (recyclable) material with a fine matt finish
- · Foiling of the designs & year
- · Two corner clips
- 336 pages with single date to view in 1 colour printing
- 60 gsm white bond paper
- 144 pages with week to view in 2 colour printing
- 90 gsm cream bond paper

#### SIZES:

A5

148 x 210 mm Single Date

**B5** 

171 x 240 mm Single Date

Α4

204 x 297 mm Single Date

MANAGEMENT

208 x 266 mm Week to View

|  |  | 1 |
|--|--|---|
|  |  | ╛ |
|  |  |   |