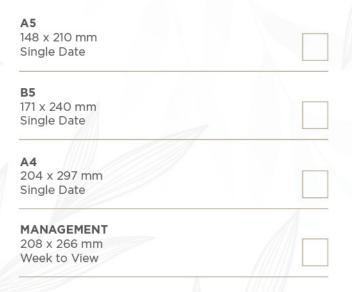

#### A5 148 x 210 mm Single Date

**B5** 171 x 240 mm Single Date

#### A4

204 x 297 mm Single Date

#### **MANAGEMENT**

208 x 266 mm Week to View