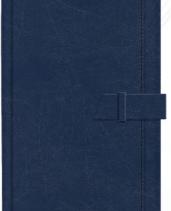

# **PU COVER** CLASP

BOLT

STAT

#### **DESCRIPTION:**

- PU cover material with a magnetic clasp
- Debossing of the year with imitation stitching
- 352 pages with single date to view in 2 colour printing
- 80 gsm cream bond paper
- 144 pages with week to view in 2 colour printing
- 90 gsm cream bond paper
- Monthly planner page with month tabs
- African map in the front and world map at the back
- · Options: Two corner clips available

#### SIZES:

| A5           |
|--------------|
| 148 x 210 mm |
| Single Date  |

| B5  |    |   |    |     |
|-----|----|---|----|-----|
| 171 | X  | 2 | 40 | mm  |
| Sin | gl | е | Da | ite |

| A4         |    |
|------------|----|
| 204 x 297  | mm |
| Single Dat | e  |

| MANAGEMENT   |
|--------------|
| 208 x 266 mm |
| Week to View |