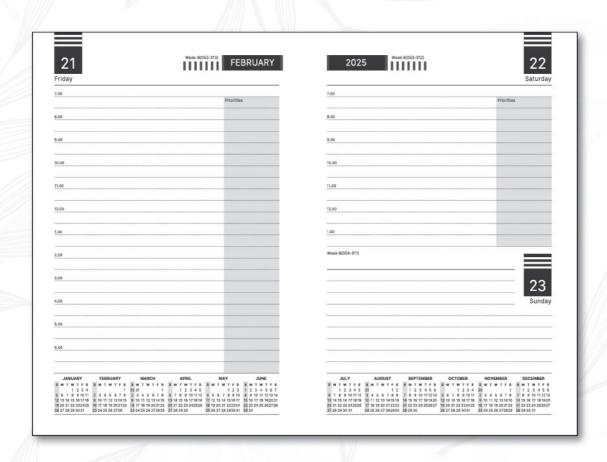

# **INNER 4**

| WEEK 39                                                  |                        | SI                                                                                  | SEPTEMBER                                                                                         |                                                        | 2025                                                                       |                                                                                                     |                                                                                              |                                                                                                    |                                                                                            |                                                                                                |                                                                                        |                        |
|----------------------------------------------------------|------------------------|-------------------------------------------------------------------------------------|---------------------------------------------------------------------------------------------------|--------------------------------------------------------|----------------------------------------------------------------------------|-----------------------------------------------------------------------------------------------------|----------------------------------------------------------------------------------------------|----------------------------------------------------------------------------------------------------|--------------------------------------------------------------------------------------------|------------------------------------------------------------------------------------------------|----------------------------------------------------------------------------------------|------------------------|
| 22                                                       | 265:100                | MONDAY                                                                              | 23<br>Francism' Day (Classe)                                                                      | TUESDAY                                                | 24 267<br>Heritage Day (South Africa)                                      | :98 WEDNESDAY                                                                                       | 25<br>Accord Forces Day (Noosenhique)                                                        |                                                                                                    | 26 ***                                                                                     | ess FRIDAY                                                                                     | 27<br>Meskel (Ethiopia)                                                                | 230:95 SATURI          |
| 7                                                        |                        |                                                                                     | 7                                                                                                 |                                                        | 7                                                                          |                                                                                                     | 7                                                                                            |                                                                                                    | 7                                                                                          |                                                                                                | ,                                                                                      |                        |
|                                                          |                        |                                                                                     | A                                                                                                 |                                                        | 1                                                                          |                                                                                                     | <u>s</u>                                                                                     |                                                                                                    | 1                                                                                          |                                                                                                | 1                                                                                      |                        |
| 9                                                        |                        |                                                                                     | 9                                                                                                 |                                                        | 9                                                                          |                                                                                                     | 9                                                                                            |                                                                                                    | 9                                                                                          |                                                                                                | ,                                                                                      |                        |
| 10                                                       |                        |                                                                                     | 10                                                                                                |                                                        | 10                                                                         |                                                                                                     | 10                                                                                           |                                                                                                    | 10                                                                                         |                                                                                                | В                                                                                      |                        |
| 11                                                       |                        |                                                                                     | 11                                                                                                |                                                        | 11                                                                         |                                                                                                     | 11                                                                                           |                                                                                                    | 11                                                                                         |                                                                                                | 11                                                                                     |                        |
| 12                                                       |                        |                                                                                     | 12                                                                                                |                                                        | 13.                                                                        |                                                                                                     | 12:                                                                                          |                                                                                                    | 13                                                                                         |                                                                                                | 12                                                                                     |                        |
| 2                                                        |                        |                                                                                     | 2                                                                                                 |                                                        | 3                                                                          |                                                                                                     | 3                                                                                            |                                                                                                    | 3                                                                                          |                                                                                                | 28                                                                                     | 271:54 SUNI            |
| 4                                                        |                        |                                                                                     |                                                                                                   |                                                        |                                                                            |                                                                                                     | 4                                                                                            |                                                                                                    |                                                                                            |                                                                                                |                                                                                        |                        |
| 5                                                        |                        |                                                                                     | 5                                                                                                 |                                                        | 6                                                                          |                                                                                                     | 5                                                                                            |                                                                                                    | §                                                                                          |                                                                                                |                                                                                        |                        |
| 5                                                        |                        |                                                                                     | 6                                                                                                 |                                                        | 6                                                                          |                                                                                                     | 6                                                                                            |                                                                                                    | 6                                                                                          |                                                                                                |                                                                                        |                        |
| Neo                                                      |                        |                                                                                     | Notes                                                                                             |                                                        | Non                                                                        |                                                                                                     | Nego                                                                                         |                                                                                                    | Ness                                                                                       |                                                                                                | Nerra                                                                                  |                        |
| 3ANUARY<br>Walk T W T P<br>1 1 2 3<br>1 5 T 8 9 H        | 4 5 5                  | PERCURY N M T W T F 8 5                                                             | MARCH W. N. T. W. T. F. S. 9 31 1: 10 3 4 5 6 7 8                                                 | 14 1 2 2 4 5 4                                         | MAY Wh M T W T P 8 8 18 1 2 9 4 19 5 6 7 8 9 10 11                         | JENE We M T W T P S S 22 30 1 23 3 3 4 5 6 7 6                                                      | 301.Y<br>We M T W T F S S<br>27 1 2 3 4 5 6<br>28 T S 7 2 2 11 12 13                         | ALXEST W. M. T. W. T. P. S.                                    | SEPTEMBER WANT WIT F S S 36 1 2 3 4 5 6 7 37 8 9 30 11 13 35 14                            | OCTORER Wh W T W T F 5 8 40 1 2 3 4 5 41 5 T 5 9 10 11 12                                      |                                                                                        | 1 012345               |
| 3 13 36 16 16 27<br>4 28 31 23 33 36<br>5 27 38 29 38 38 | 1 18 19 1<br>1 26 26 1 | 3 4 5 6 7 8 9<br>7 90 11 12 13 14 15 56<br>8 17 18 19 30 21 32 33<br>54 25 36 27 28 | 10 11 12 13 14 15 1<br>11 10 11 12 13 14 15 1<br>12 17 18 19 30 21 32 2<br>13 34 25 34 27 28 29 3 | 6 06 14 15 16 17 18 29 26<br>8 17 21 22 23 24 25 26 27 | 20 12 13 14 15 16 17 18<br>21 19 30 21 32 33 24 25<br>22 15 37 28 29 30 21 | 20 2 3 4 5 6 7 8<br>26 9 10 11 12 17 18 16 15<br>26 16 17 18 19 20 21 22<br>26 23 24 25 26 27 28 29 | 26 7 8 9 30 11 12 33<br>25 36 16 16 17 18 19 30<br>30 31 23 23 36 26 26 27<br>36 28 29 38 31 | 33 4 5 6 T 8 9 10<br>33 11 12 13 14 15 16 17<br>36 16 19 30 21 22 33 24<br>25 25 26 27 28 28 20 31 | 37 8 9 10 11 12 13 14<br>38 18 16 17 18 19 30 21<br>39 22 28 26 26 26 36 37 28<br>40 29 28 | 41 6 T 8 9 10 11 13<br>43 13 16 10 15 17 18 19<br>43 20 21 22 20 26 26 26<br>44 27 28 29 30 31 | 45 3 4 5 6 7 8<br>46 30 E1 12 33 E4 11<br>47 17 E8 19 30 21 22<br>48 36 25 26 37 28 21 | 23 52 23 29 34 25 24 2 |