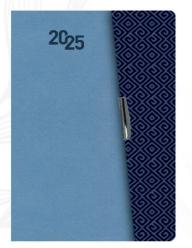

# **PU COVER MIX & MATCH**

BALANCE

SAW

WAVE

#### **DESCRIPTION:**

- PU mix and match cover material in various patterns
- Debossing of the year with imitation stitching
- 352 pages with single date to view in 2 colour printing
- 80 gsm cream bond paper
- 144 pages with week to view in 2 colour printing
- 90 gsm cream bond paper
- Monthly planner with month tabs
- African map in the front and world map at the back
- · Option: Two corner clips available

#### SIZES:

| A5           |
|--------------|
| 148 x 210 mm |
| Single Date  |

| B5           |  |
|--------------|--|
| 171 x 240 mm |  |
| Single Date  |  |

| A4         |    |
|------------|----|
| 204 x 297  | mm |
| Single Dat | е  |

| <b>MANAGEMENT</b> |
|-------------------|
| 208 x 266 mm      |
| Week to View      |