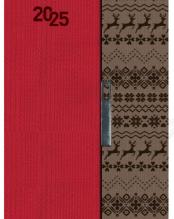

# CORPORATE

**EBONY** 

TEAK

#### **DESCRIPTION:**

- · Coated cover material with a fine matt finish
- Foiling of the year
- · Two corner clips
- 336 pages with single date to view in 1 colour printing
- 60 gsm white bond paper
- 144 pages with week to view in 2 colour printing
- 90 gsm cream bond paper

#### A5 148 x 210 mm Single Date

**B5** 171 x 240 mm Single Date

#### A4

204 x 297 mm Single Date

#### **MANAGEMENT**

208 x 266 mm Week to View